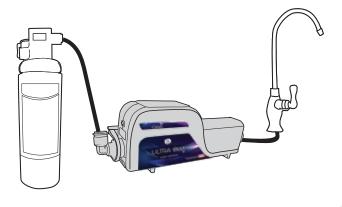

operation hours or at least 3 years
- Turns on only when the water passes through – does not increase the temperature on first cup of water and energy efficient
- Equipped with intuitive LED panel signals and control board to ensure device's performance
- Shock-absorbent structure enables pre-installation on water dispensers, water filters, or to be transported individually

- High mercury content
- Requires annual lamp replacement with rapid decay of performance.
  Most lamps decay by 25% in 3 months
- Needs to be turned on all the time to be effective. High thermal radiation heats up the water and wastes energy
- High risk of lamp system breakdown without appropriate warning sign
- The lamp inside the housing could be easily broken during transportation



#### **APPLICATIONS**















## TECHNICAL SPECIFICATIONS







After Single Purifier After RO Membrane with 2 years usage After OASIS' Ultra BluV

| <b>Potential Contaminant</b> | <b>Disinfection dose</b> |
|------------------------------|--------------------------|
| Cholera                      | 6,500 μ,w,sec/cm2        |
| Dysentery                    | 4,200 μ,w,sec/cm2        |
| E.coli                       | 6,600 μ,w,sec/cm2        |
| Salmonella                   | 10, 500 μ,w,sec/cm2      |
| Poliovirus                   | 7, 00 μ,w,sec/cm2        |
| Hepatitis A                  | 8, 000 μ,w,sec/cm2       |

Ultra BluV DOSE ≥ 30,000 μ,w,sec/cm2

# ULTRA BLY

| Model                                 | Ultra BluV                             |
|---------------------------------------|-------------------