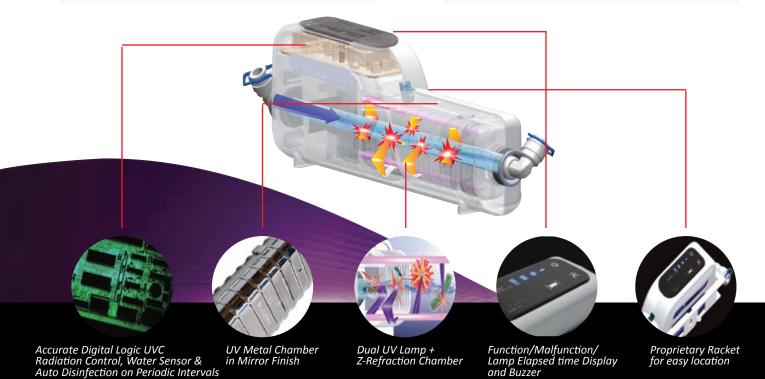

#### ULTRA BLY,

Traditional UV Sterilizer

Bulky and difficult to be installed

- Compact fixture with quick-fit inlet and outlet connections for easy installation
- Low mercury content
- Long service life: 6000 operation hours or at least 3 years
- Turns on only when the water passes through – does not increase the temperature on first cup of water and energy efficient
- Equipped with intuitive LED panel signals and control board to ensure device's performance
- Shock-absorbent structure enables pre-installation on water dispensers, water filters, or to be transported individually