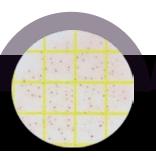

## TECHNICAL SPECIFICATIONS

After Single Purifier After RO Membrane with 2 years usage After OASIS' Ultra BluV

| <b>Potential Contaminant</b> | <b>Disinfection dose</b> |
|------------------------------|--------------------------|
| Cholera                      | 6,500 μ,w,sec/cm2        |
| Dysentery                    | 4,200 μ,w,sec/cm2        |
| E.coli                       | 6,600 μ,w,sec/cm2        |
| Salmonella                   | 10, 500 μ,w,sec/cm2      |
| Poliovirus                   | 7, 00 μ,w,sec/cm2        |
| Hepatitis A                  | 8, 000 μ,w,sec/cm2       |