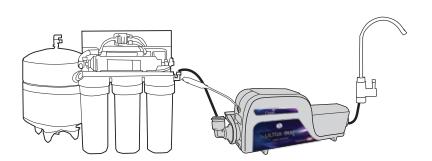

6000 operation hours or at least 3 years
- Turns on only when the water passes through – does not increase the temperature on first cup of water and energy efficient
- Equipped with intuitive LED panel signals and control board to ensure device's performance
- Shock-absorbent structure enables pre-installation on water dispensers, water filters, or to be transported individually

- High mercury content
- Requires annual lamp replacement with rapid decay of performance.
  Most lamps decay by 25% in 3 months
- Needs to be turned on all the time to be effective. High thermal radiation heats up the water and wastes energy
- High risk of lamp system breakdown without appropriate warning sign
- The lamp inside the housing could be easily broken during transportation



#### **APPLICATIONS**















## TECHNICAL SPECIFICATIONS







After Single Purifier After RO Membrane with 2 years usage After OASIS' Ultra BluV

| <b>Potential Contaminant</b> | <b>Disinfection dose</b> |
|------------------------------|--------------------------|
| Cholera                      | 6,500 μ,w,sec/cm2        |
| Dysentery                    | 4,200 μ,w,sec/cm2        |
| E.coli                       | 6,600 μ,w,sec/cm2        |
| Salmonella                   | 10, 500 μ,w,sec/cm2      |
| Poliovirus                   | 7, 00 μ,w,sec/cm2        |
| Hepatitis A                  | 8, 000 μ,w,sec/cm2       |

Ultra BluV DOSE ≥ 30,000 μ,w,sec/cm2

# ULTRA BLY

| Model                                 | Ultra BluV                             |
|---------------------------------------|-------------