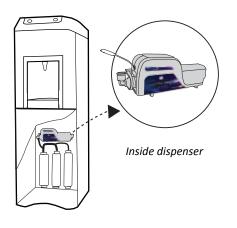

e: 6000 operation hours or at least 3 years
- Turns on only when the water passes through – does not increase the temperature on first cup of water and energy efficient
- Equipped with intuitive LED panel signals and control board to ensure device's performance
- Shock-absorbent structure enables pre-installation on water dispensers, water filters, or to be transported individually

- High mercury content
- Requires annual lamp replacement with rapid decay of performance.
  Most lamps decay by 25% in 3 months
- Needs to be turned on all the time to be effective. High thermal radiation heats up the water and wastes energy
- High risk of lamp system breakdown without appropriate warning sign
- The lamp inside the housing could be easily broken during transportation



#### **APPLICATIONS**















## TECHNICAL SPECIFICATIONS







After Single Purifier After RO Membrane with 2 years usage After OASIS' Ultra BluV

| <b>Potential Contaminant</b> | <b>Disinfection dose</b> |
|------------------------------|--------------------------|
| Cholera                      | 6,500 μ,w,sec/cm2        |
| Dysentery                    | 4,200 μ,w,sec/cm2        |
| E.coli                       | 6,600 μ,w,sec/cm2        |
| Salmonella                   | 10, 500 μ,w,sec/cm2      |
| Poliovirus                   | 7, 00 μ,w,sec/cm2        |
| Hepatitis A                  | 8, 000 μ,w,sec/cm2       |

Ultra BluV DOSE ≥ 30,000 μ,w,sec/cm2

# ULTRA BLY

| Model                                 | Ultra BluV                             |
|---------------------------------------|-----------