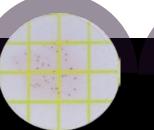

## TECHNICAL SPECIFICATIONS

After Single Purifier After RO Membrane with 2 years usage After OASIS' Ultra BluV

| <b>Potential Contaminant</b> | <b>Disinfection dose</b> |
|------------------------------|--------------------------|
| Cholera                      | 6,500 μ,w,sec/cm2        |
| Dysentery                    | 4,200 μ,w,sec/cm2        |
| E.coli                       | 6,600 μ,w,sec/cm2        |
| Salmonella                   | 10, 500 μ,w,sec/cm2      |
| Poliovirus                   | 7, 00 μ,w,sec/cm2        |
| Hepatitis A                  | 8, 000 μ,w,sec/cm2       |