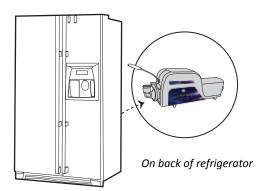

000 operation hours or at least 3 years
- Turns on only when the water passes through – does not increase the temperature on first cup of water and energy efficient
- Equipped with intuitive LED panel signals and control board to ensure device's performance
- Shock-absorbent structure enables pre-installation on water dispensers, water filters, or to be transported individually

- High mercury content
- Requires annual lamp replacement with rapid decay of performance.
  Most lamps decay by 25% in 3 months
- Needs to be turned on all the time to be effective. High thermal radiation heats up the water and wastes energy
- High risk of lamp system breakdown without appropriate warning sign
- The lamp inside the housing could be easily broken during transportation



#### **APPLICATIONS**















## TECHNICAL SPECIFICATIONS







After Single Purifier After RO Membrane with 2 years usage After OASIS' Ultra BluV

| <b>Potential Contaminant</b> | <b>Disinfection dose</b> |
|------------------------------|--------------------------|
| Cholera                      | 6,500 μ,w,sec/cm2        |
| Dysentery                    | 4,200 μ,w,sec/cm2        |
| E.coli                       | 6,600 μ,w,sec/cm2        |
| Salmonella                   | 10, 500 μ,w,sec/cm2      |
| Poliovirus                   | 7, 00 μ,w,sec/cm2        |
| Hepatitis A                  | 8, 000 μ,w,sec/cm2       |

Ultra BluV DOSE ≥ 30,000 μ,w,sec/cm2

# ULTRA BLY

| Model                                 | Ultra BluV                             |
|---------------------------------------|---------------