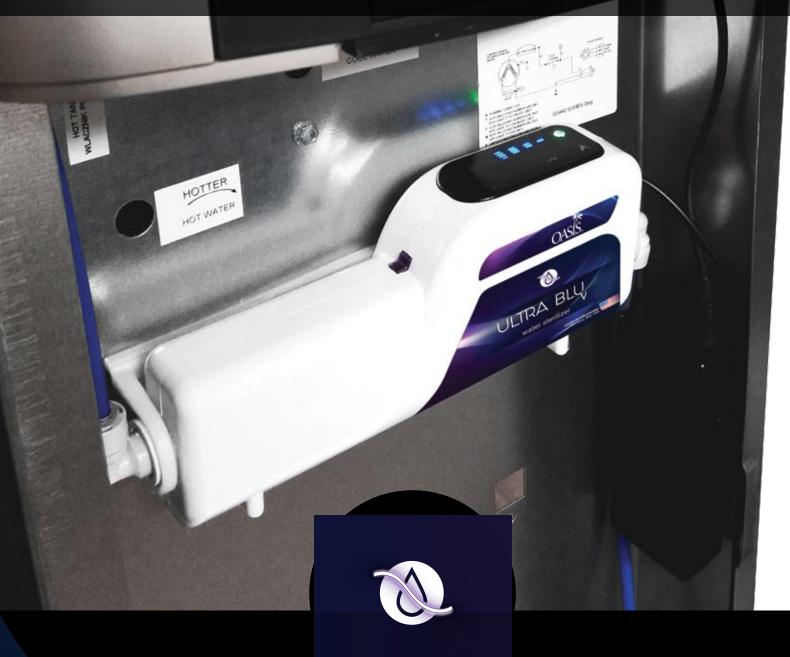

ULTRA BLU

water sterilizer

#### ULTRA BLY,

Traditional UV Sterilizer

Bulky and difficult to be installed

- Compact fixture with quick-fit inlet and outlet connections for easy installation
- Low mercury content
- Long service life: 6000 operation hours or at least 3 years
- Turns on only when the water passes through – does not increase the temperature on first cup of water and energy efficient
- Equipped with intuitive LED panel signals and control board to ensure device's performance
- Shock-absorbent structure enables pre-installation on water dispensers, water filters, or to be transported individually