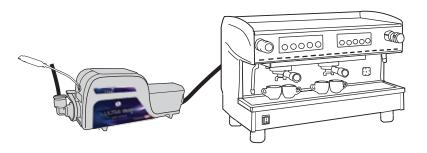

0 operation hours or at least 3 years
- Turns on only when the water passes through – does not increase the temperature on first cup of water and energy efficient
- Equipped with intuitive LED panel signals and control board to ensure device's performance
- Shock-absorbent structure enables pre-installation on water dispensers, water filters, or to be transported individually

- High mercury content
- Requires annual lamp replacement with rapid decay of performance.
  Most lamps decay by 25% in 3 months
- Needs to be turned on all the time to be effective. High thermal radiation heats up the water and wastes energy
- High risk of lamp system breakdown without appropriate warning sign
- The lamp inside the housing could be easily broken during transportation



#### **APPLICATIONS**















## TECHNICAL SPECIFICATIONS







After Single Purifier After RO Membrane with 2 years usage After OASIS' Ultra BluV

| <b>Potential Contaminant</b> | <b>Disinfection dose</b> |
|------------------------------|--------------------------|
| Cholera                      | 6,500 μ,w,sec/cm2        |
| Dysentery                    | 4,200 μ,w,sec/cm2        |
| E.coli                       | 6,600 μ,w,sec/cm2        |
| Salmonella                   | 10, 500 μ,w,sec/cm2      |
| Poliovirus                   | 7, 00 μ,w,sec/cm2        |
| Hepatitis A                  | 8, 000 μ,w,sec/cm2       |

Ultra BluV DOSE ≥ 30,000 μ,w,sec/cm2

# ULTRA BLY

| Model                                 | Ultra BluV                             |
|---------------------------------------|-----------------